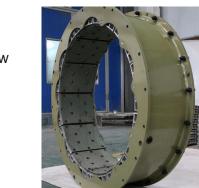

### REPAIR EVALUATION PROCESS

- Disassemble the unit and visually inspect the integrity of the steel or cast iron for cracks or other damage
- Inspect wear items and measure for excessive wear
- If applicable, pressure test with air or water
- Provide a written estimate for customer approval
- Clean and repaint to protect all necessary surfaces
- Reassemble the unit, torquing all nuts and bolts to factory specifications
- Reset clearances to factory specifications
- Ship the repaired unit back to your facility

**BEFORE** 

**AFTER** 

**BEFORE** 

**AFTER** 