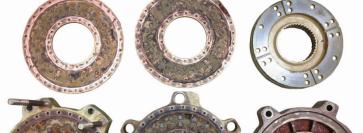

### REPAIR EVALUATION PROCESS

- Disassemble the unit and visually inspect the integrity of the steel or cast iron for cracks or other damage
- Inspect wear items and measure for excessive wear
- If applicable, pressure test with air or water
- Provide a written estimate for customer approval
- Clean and repaint to protect all necessary surfaces
- Reassemble the unit, torquing all nuts and bolts to factory specifications
- Reset clearances to factory specifications
- Ship the repaired unit back to your facility

**BEFORE** 

**AFTER** 

**BEFORE** 

**AFTER** 