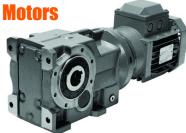

## **Helical In Line Geared Motors**

- Up to 215 HP
- Up to 250:1 Reduction
- Motor Sizes: IEC Frames from 63 to 280; NEMA Frames from 56 to 405
- Dimensionally Interchangeable with the market leaders

## **Helical Bevel Geared Motors**

- Up to 215 HP
- Up to 36,000:1 Reduction
- Motor Sizes: IEC Frames from 63 to 280; NEMA Frames from 56 to 405
- Highly efficient, saving you energy and running costs
- Versatile mounting Shaft mounting or foot mounting with same gearbox

### **Helical Worm Geared Motors**

- Up to 60 HP
- Up to 16,000:1 Reduction
- IEC Frames from 63 to 225; NEMA Frames from 56 to 326
- Interchangeable with other brands no modification required when replacing existing gear unit