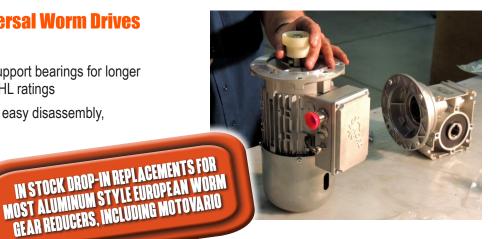

## **Nord FLEXBLOC Universal Worm Drives**

- Up to 1000:1 Reduction
- Oversized output shaft support bearings for longer bearing life and higher OHL ratings
- Coupling style input for easy disassembly, eliminating shaft fretting
- Metric or inch output shafts available